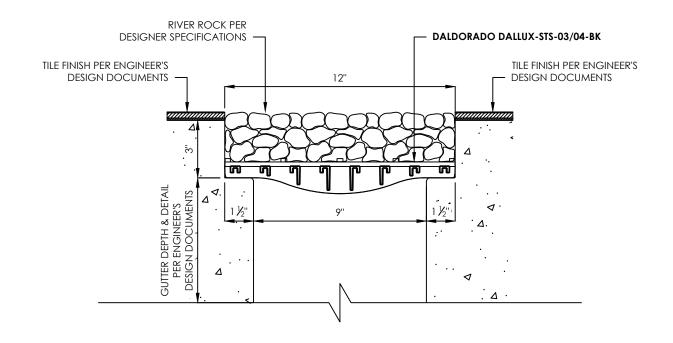

NOTES TO PROJECT DESIGNERS:

- ABOVE GRADE OR ELEVATED PERIMETER OVERFLOW SWIMMING POOLS REQUIRE THAT THE BUILDING STRUCTURAL ENGINEER DESIGN THE SWIMMING POOL SUPPORT STRUCTURE (PLATFORM OR VAULT) SO THAT THE MAXIMUM LONG-TERM DEFLECTION SHALL NOT EXCEED 1/4-IN IN THE VAULT AND/OR SUPPORTING PLATFORM FLOOR. CRAFT SUPPORT LOAD (DEFLECTION TETLE CHAPT, AT THE ONSET OF
- GRATE SUPPORT LOAD/DEFLECTION TESTING CHART AT THE ONSET OF LOAD/DEFLECTION DETAILS AT THE ONSET OF CRACKING IN CERAMIC TILE. (15.7 KN EQUALS 3,529 POUNDS FORCE).
- RIVER ROCK RECOMMENDATION TO BE 0.75-IN TO 1.5-IN ROUND DECORATIVE RIVER ROCK. ROCK TYPE AND COLORING AS SPECIFIED IN THE DESIGNER SPECIFICATIONS. SHARP ROCK EDGES NOT PERMITTED IN A SWIMMING POOL ENVIRONMENT.